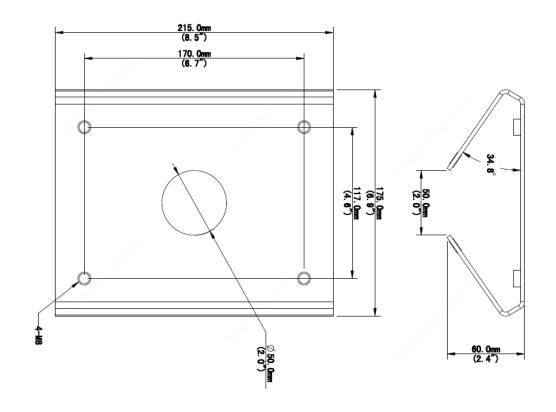

### Specifications

| Bracket               | TR-UP08-A-IN                                             |
|-----------------------|----------------------------------------------------------|
| Application           | Indoor or outdoor, pole installation for PTZ dome camera |
| Dimensions(L × W × H) | 215mmx175mmx60.0mm(8.5" x 6.9"x 2.4")                    |
| Embrace hoop diameter | 67mm~127mm(2.6"~5")                                      |
| Weight                | 1.47kg(3.2lb)                                            |
| Material              | Steel                                                    |

#### Dimensions