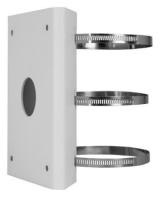

### TR-UP08-A-IN Pole Mount Adapter

### Specifications

| Bracket               | TR-UP08-A-IN                                             |
|-----------------------|----------------------------------------------------------|
| Application           | Indoor or outdoor, pole installation for PTZ dome camera |
| Dimensions(L × W × H) | 215mmx175mmx60.0mm(8.5" x 6.9"x 2.4")                    |
| Embrace hoop diameter | 67mm~127mm(2.6"~5")                                      |
| Weight                | 1.47kg(3.2lb)                                            |
| Material              | Steel                                                    |